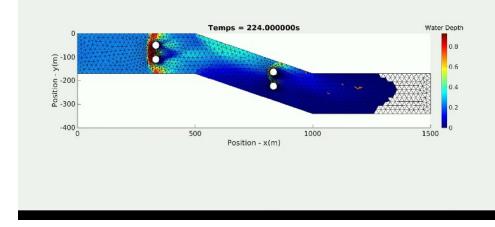

## V. Guinot, A. Rousseau.

Large CFL explicit scheme for one-dimensional shallow water equations. Preprint HAL, under review, 2023.

Currently implemented (in 2D) in sw2d.inria.fr